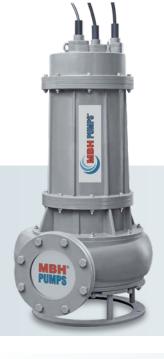

#### **Technical Specifications:**

Head : upto 50 meters
Capacity : 420 m³/hr
HP : upto 60
Solid Size : 35 to 100 mm

MOC : Stainless Steel 304 & 316

Frequency: 50 / 60 Hz