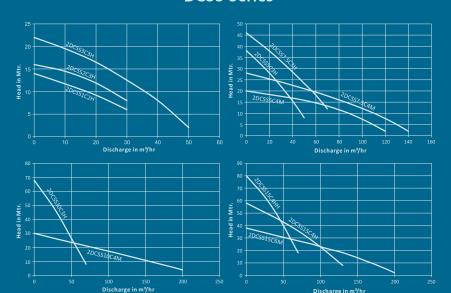

## **DS Series**Duplex Steel Submersible Pumps

#### **Technical Specifications:**

Head : upto 65 meters
Capacity : upto 4000 m³/hr
HP : upto 250
Solid Size : 100 mm

MOC : Duplex Stainless Steel

Frequency: 50/60 Hz

## Performance curves for 50 Hz / 60 Hz