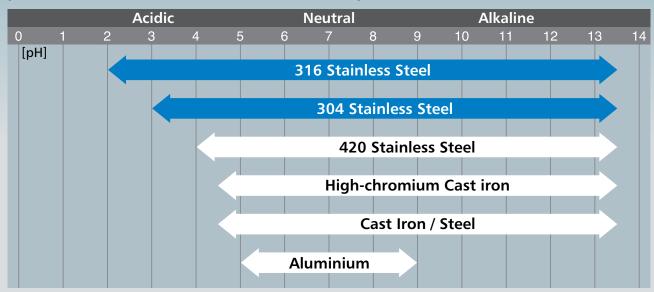

#### pH values & corrosion resistance of MBH Pumps

The above data is a rough indication for sulfuric acid (H2SO4) and sodium hydroxide (NaOH). Metals are affected by the type of acid/alkali, seal material, painting and abrasive environment.