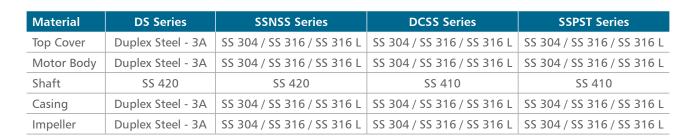

# Submersible Corrosion Resistance Pumps

# Handling Corrosive Liquids is simple fo us

MBH Submersible Corrosion resistance pumps - DS Series, SSPS, DCSS, SSNSS are high power, heavy duty dewatering pumps incorporating Special material for Prolonged life of the pump for use in highly corrosive environment. Being Equipped with Stainless steel (SS 316 / SS 316 L / SS 304 / Duplex) parts, the pump delivers outstanding durability in long run. All of the parts of MBH pumps corrosion resistance pumps that contact fluid, including the impeller, pump casing, motor frame, strainer stand, and hose coupling, are made in stainless steel. MBH all stainless steel pumps can handle corrosive fluids generated in mines or quarries, and chemical fluids of low pH value along with sea water.

## **DS Series**Duplex Steel Submersible Pumps

#### **Technical Specifications:**

Head : upto 65 meters
Capacity : upto 4000 m³/hr
HP : upto 250
Solid Size : 100 mm

MOC : Duplex Stainless Steel

Frequency: 50/60 Hz

#### **Technical Specifications:**

Head : upto 50 meters
Capacity : 420 m³/hr
HP : upto 60
Solid Size : 35 to 100 mm

MOC : Stainless Steel 304 & 316

Frequency: 50 / 60 Hz

# **DCSS Series**Corrosion Resistance Dewatering Pumps

#### **Technical Specifications:**

Head : upto 55 meters
Capacity : upto 135 m³/hr
HP : 1 to 15

Solid Size : upto 10 mm MOC : Stainless Steel Frequency : 50 / 60 Hz

### SSPST Series Corrosion Resistance Sewage Pumps

#### **Technical Specifications:**

Head : upto 26 meters
Capacity : upto 85 m³/hr
HP : 2 to 10
Solid Size : upto 35 mm

MOC : Stainless Steel Pumps in SS 304, SS 316, SS 316 L

Frequency: 50 / 60 Hz