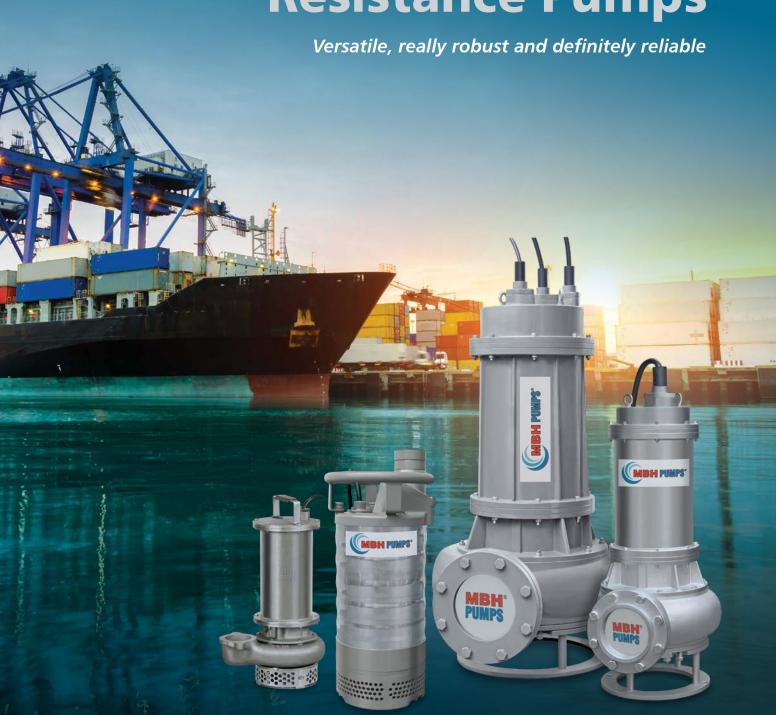

# Submersible Corrosion Resistance Pumps

# Handling Corrosive Liquids is simple fo us

MBH Submersible Corrosion resistance pumps - DS Series, SSPS, DCSS, SSNSS are high power, heavy duty dewatering pumps incorporating Special material for Prolonged life of the pump for use in highly corrosive environment. Being Equipped with Stainless steel (SS 316 / SS 316 L / SS 304 / Duplex) parts, the pump delivers outstanding durability in long run. All of the parts of MBH pumps corrosion resistance pumps that contact fluid, including the impeller, pump casing, motor frame, strainer stand, and hose coupling, are made in stainless steel. MBH all stainless steel pumps can handle corrosive fluids generated in mines or quarries, and chemical fluids of low pH value along with sea water.