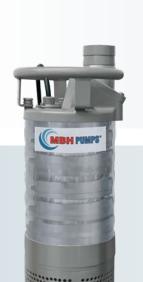

#### **Technical Specifications:**

Head : upto 50 meters
Capacity : 420 m³/hr
HP : upto 60
Solid Size : 35 to 100 mm

MOC : Stainless Steel 304 & 316

Frequency: 50 / 60 Hz