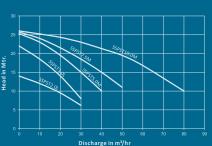

MOC : Duplex Stainless Steel

Frequency: 50/60 Hz



#### **Technical Specifications:**

Head : upto 50 meters
Capacity : 420 m³/hr
HP : upto 60
Solid Size : 35 to 100 mm

MOC : Stainless Steel 304 & 316

Frequency: 50 / 60 Hz



# **DCSS Series**Corrosion Resistance Dewatering Pumps

#### **Technical Specifications:**

Head : upto 55 meters
Capacity : upto 135 m³/hr
HP : 1 to 15

Solid Size : upto 10 mm MOC : Stainless Steel Frequency : 50 / 60 Hz

### SSPST Series Corrosion Resistance Sewage Pumps

#### **Technical Specifications:**

Head : upto 26 meters
Capacity : upto 85 m³/hr
HP : 2 to 10
Solid Size : upto 35 mm

MOC : Stainless Steel Pumps in SS 304, SS 316, SS 316 L

Frequency: 50 / 60 Hz





## Performance curves for 50 Hz / 60 Hz

#### **DCSS Series**



#### **SSPST Series**



#### **SSNSS Series**



Specifications and performance are subject to change without prior notice.

Images used are for illustration purpose only.